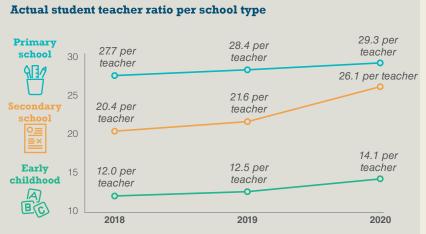

## 2020 Education Key Indicators

The Ministry of Education and Training has been working along with schools and provinces to improve the quality of the data available. The data applies to private and government schools.





## Student teacher ratio per school type







## **Grant allocations in 2020**



contributions from the Government of Vanuatu

contributions from the donor partners







The Government of Vanuatu only pays grants for registered Government and non-Government assisted schools. Non-Government (private) schools are excluded. In Early Childhood centres, grants are only paid for 4 and 5-year-old students.

## Annual grant in 2020 per student