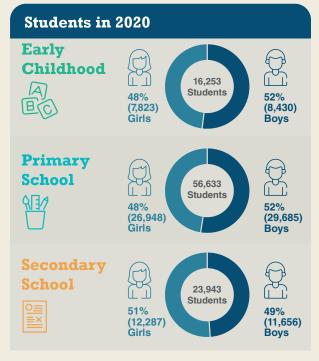

## 2020 Education Key Indicators

The Ministry of Education and Training has been working along with schools and provinces to improve the quality of the data available. The data applies to private and government schools.