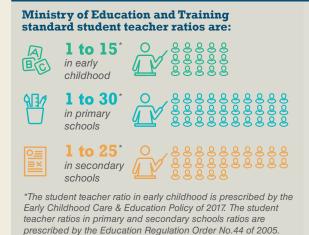

## 2020 Education Key Indicators

The Ministry of Education and Training has been working along with schools and provinces to improve the quality of the data available. The data applies to private and government schools.





## Student teacher ratio per school type







## **Grant allocations in 2020**



contributions from the Government of Vanuatu

contributions from the donor partners







The Government of Vanuatu only pays grants for registered Government and non-Government assisted schools. Non-Government (private) schools are excluded. In Early Childhood centres, grants are only paid for 4 and 5-year-old students.

## Annual grant in 2020 per student