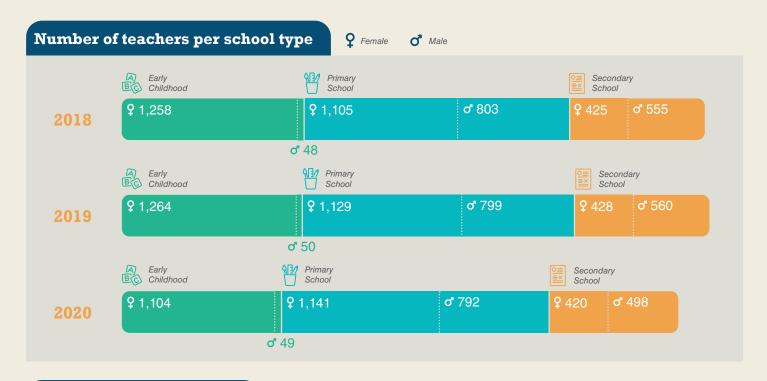

## 2020 Education Key Indicators

The Ministry of Education and Training has been working along with schools and provinces to improve the quality of the data available. The data applies to private and government schools.