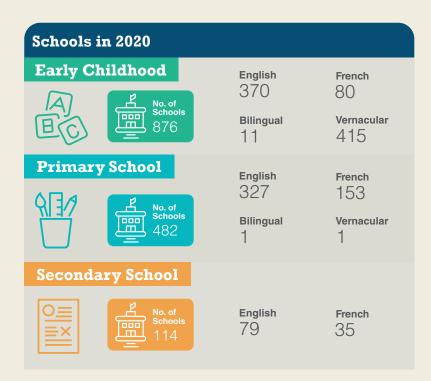

## 2020 Education Key Indicators

The Ministry of Education and Training has been working along with schools and provinces to improve the quality of the data available. The data applies to private and government schools.